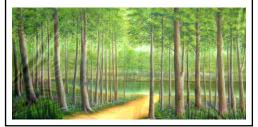

## ENCHANTED FOREST THEME DECOR

Please see a more comprehensive list of our Enchanted Forest theme decor. If you need further info please contact us.

20x10ft Mushroom Backdrop

20x10ft Stream Backdrop

20x10ft Woodlands Backdrop

20x10ft Forest Backdrop

20x10ft Deep in Forest Backdrop

20x10ft Waterfall Backdrop

Assortment of Banners in various sizes - samples

5ft Daffodil Statue

5ft Daisy Statue

6ft Tulip Statue 6ft Rose Statue 8ft Wooden Sign Post